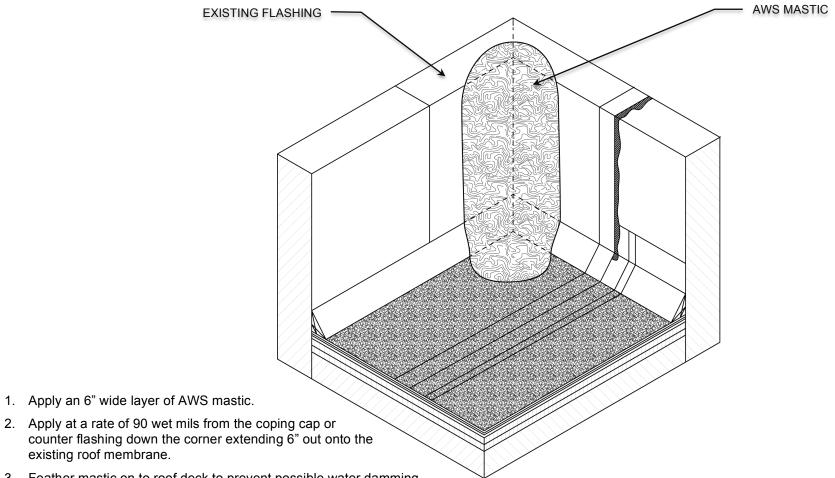

## FLAT ROOF: MASTIC

3. Feather mastic on to roof deck to prevent possible water damming.

NOTE: Contact American WeatherStar with any questions.

existing roof membrane.

## INSIDE CORNER RESTORATION DETAIL

See specific application guideline for suitable AWS mastic.

NOTE: This detail is provided to show a generally recommended procedure for dealing with the condition shown. It will not and cannot provide a specific solution for every condition likely to be encountered in field application. Where field conditions differ, the use of applicable portions of the detail shown or its adaptation by an experienced and conscientious applicator should result in a quality project.