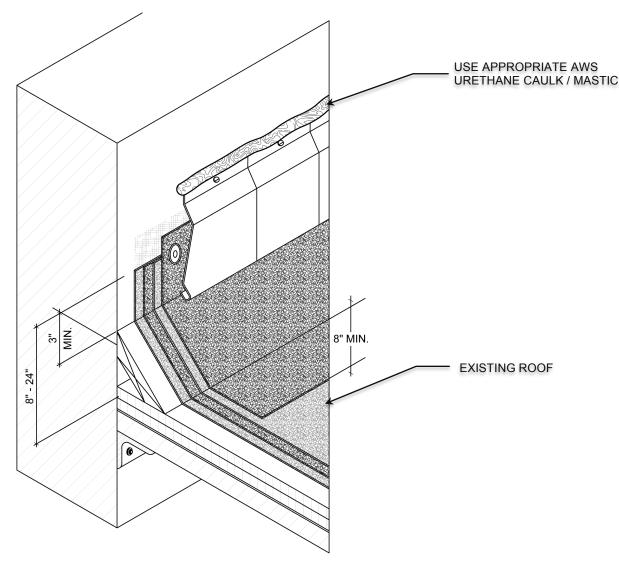

## WALL TERMINATION RESTORATION DETAIL

See specific application guideline for suitable AWS fabric bond coating.

NOTE: This detail is provided to show a generally recommended procedure for dealing with the condition shown. It will not and cannot provide a specific solution for every condition likely to be encountered in field application. Where field conditions differ, the use of applicable portions of the detail shown or its adaptation by an experienced and conscientious applicator should result in a quality project.

LEGEND

MASTIC

**REVISION DATE: 10/20/2015** 

SCALE: NTS