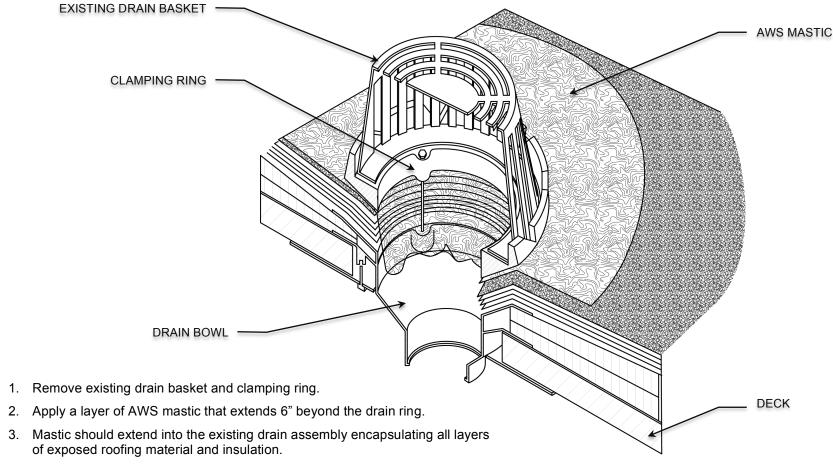

## FLAT ROOF: MASTIC

- 4. Apply at 90 wet mils to achieve a minimum of 60 dry mils feathered to prevent water damming.
- 5. Re-install clamping ring and drain basket.

NOTE: Contact American WeatherStar with any questions.

## DRAIN DETAIL

See specific application guideline for suitable AWS mastic.

NOTE: This detail is provided to show a generally recommended procedure for dealing with the condition shown. It will not and cannot provide a specific solution for every condition likely to be encountered in field application. Where field conditions differ, the use of applicable portions of the detail shown or its adaptation by an experienced and conscientious applicator should result in a quality project.