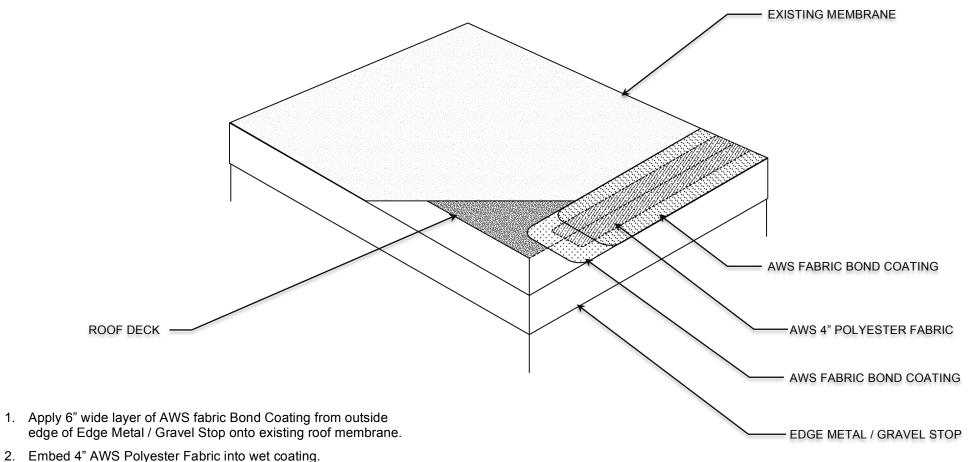

## FLAT ROOF: THREE COURSE FABRIC REINFORCED

- Apply a 6" wide layer of AWS Fabric Bond coating encapsulating 4" fabric.

NOTE: Contact American WeatherStar with any questions.

## EDGE METAL / GRAVEL STOP

See specific application guideline for suitable AWS fabric bond coating.

NOTE: This detail is provided to show a generally recommended procedure for dealing with the condition shown. It will not and cannot provide a specific solution for every condition likely to be encountered in field application. Where field conditions differ, the use of applicable portions of the detail shown or its adaptation by an experienced and conscientious applicator should result in a quality project.