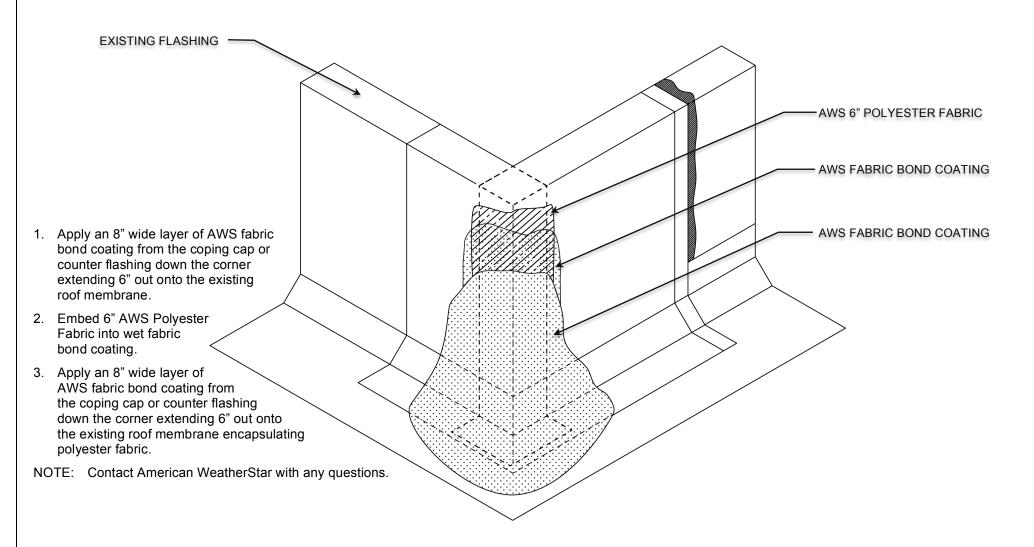

## FLAT ROOF: THREE COURSE FABRIC REINFORCED

## **OUTSIDE CORNER RESTORATION DETAIL**

See specific application guideline for suitable AWS fabric bond coating.

NOTE: This detail is provided to show a generally recommended procedure for dealing with the condition shown. It will not and cannot provide a specific solution for every condition likely to be encountered in field application. Where field conditions differ, the use of applicable portions of the detail shown or its adaptation by an experienced and conscientious applicator should result in a quality project.

FABRIC BOND COATING

POLYESTER FABRIC

**REVISION DATE: 10/30/2015** 

SCALE: NTS