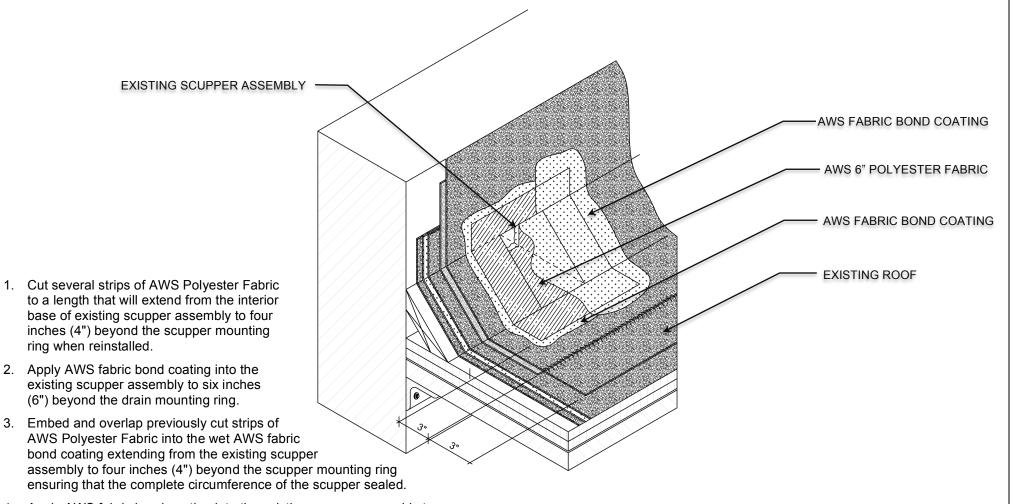

## FLAT ROOF: THREE COURSE FABRIC REINFORCED

4. Apply AWS fabric bond coating into the existing scupper assembly to six inches (6") beyond the drain mounting ring, completely encapsulating the AWS Polyester Fabric.

NOTE: Scupper height to be at or below existing roof surface height. Contact American WeatherStar with any questions.

ring when reinstalled.

## SCUPPER RESTORATION DETAIL

See specific application guideline for suitable AWS fabric bond coating.

NOTE: This detail is provided to show a generally recommended procedure for dealing with the condition shown. It will not and cannot provide a specific solution for every condition likely to be encountered in field application. Where field conditions differ, the use of applicable portions of the detail shown or its adaptation by an experienced and conscientious applicator should result in a quality project.

FABRIC BOND COATING

POLYESTER FABRIC

**REVISION DATE: 10/30/2015** 

SCALE: NTS