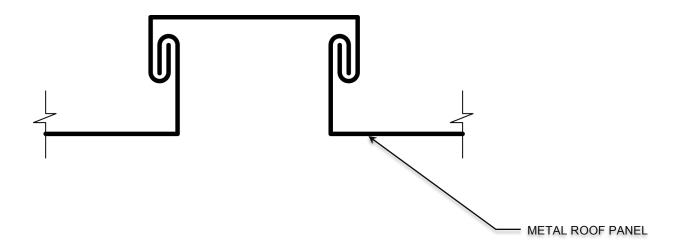

## **METAL ROOF**

Ensure all vertical seams are crimped to metal manufacturer's specifications.

NOTE: Contact American WeatherStar with any questions.

## VERTICAL SEAM – STANDING SEAM PANELS

See specific application guideline for suitable AWS fabric bond coating.

NOTE: This detail is provided to show a generally recommended procedure for dealing with the condition shown. It will not and cannot provide a specific solution for every condition likely to be encountered in field application. Where field conditions differ, the use of applicable portions of the detail shown or its adaptation by an experienced and conscientious applicator should result in a quality project.