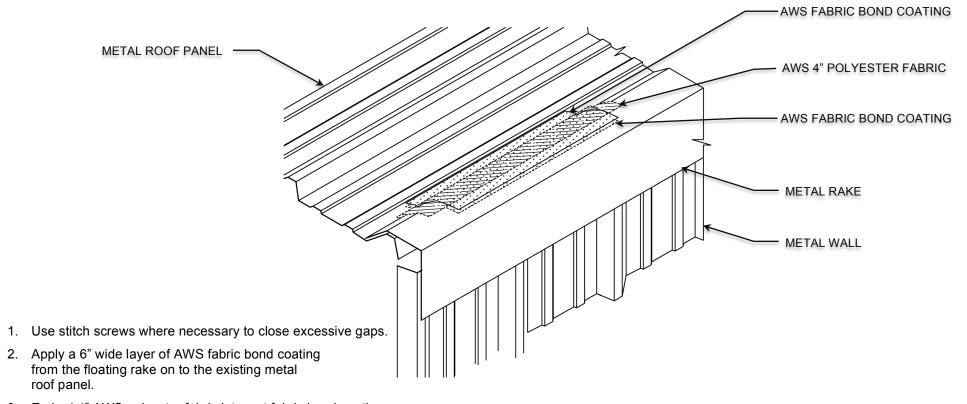

## METAL ROOF: THREE COURSE FABRIC REINFORCED

3. Embed 4" AWS polyester fabric into wet fabric bond coating.

SPECIAL NOTE: Fabric should not be installed over fasteners. Cut out holes and seal fasteners according to "Exposed Fasteners" detail.

4. Apply a 6" wide layer of AWS fabric bond coating from the floating rake on to the existing metal roof panel the encapsulating polyester fabric.

NOTE: Contact American WeatherStar with any questions.

## FLOATING RAKE

See specific application guideline for suitable AWS fabric bond coating.

NOTE: This detail is provided to show a generally recommended procedure for dealing with the condition shown. It will not and cannot provide a specific solution for every condition likely to be encountered in field application. Where field conditions differ, the use of applicable portions of the detail shown or its adaptation by an experienced and conscientious applicator should result in a quality project.

FABRIC BOND COATING

POLYESTER FABRIC

REVISION DATE: 12/28/2015

SCALE: NTS