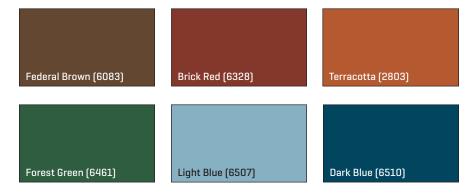

## **Premium Colors**

\$8 per gallon charge for premium colors. Minimum 200 gallon order.

## **Custom Colors Available**

Quote required. Costs vary depending on color. Minimum 200 gallon order.

| PRODUCT                  | STANDARD COLORS |   |   |   |   | PREMIUM COLORS |   |  |   |   |   | CUSTOM COLORS |
|--------------------------|-----------------|---|---|---|---|----------------|---|--|---|---|---|---------------|
|                          |                 |   |   |   |   |                |   |  |   |   |   |               |
| Silicone 410             | •               | - | - | • | • |                | • |  | • | • | • |               |
| High-Solids Silicone 412 |                 | • |   |   |   |                |   |  |   |   |   | •             |