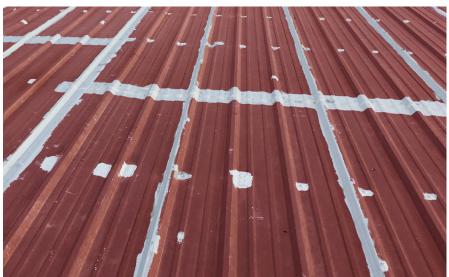

#### RESEARCH

Serious rust and corrosion issues were revealed upon closer inspection around the penetrations in this standing seam metal roof.

The installing contractor chose Met-A-Sil as the solution for this roof. This system is formulated to seal, waterproof, and preserve metal roofs from the harmful effects of the sun, wind, and rain. The system's main component, Silicone 410 or High Solids Silicone 412, provides superior elemental protection for metal roofs. The contractor chose the high solids option for this particular job. The system's performance is the same no matter which silicone top coat is chosen. It is strictly the contractor's preference.

Urethane Brush-Grade 522 was applied to seams, transitions, penetrations, and fasteners. This product is a thick, flashing-grade mastic designed to tightly seal and waterproof any areas where leaks are most likely to occur.

## **PRODUCTS**

- Red Oxide Rust Prime 912Urethane Brush-Grade 522
- High Solids Silicone 412

Rusted Penetration

Rusted Penetration

www.americanweatherstar.com Page 3 of 6

**CASE STUDY:**Met-A-Sil

**PROJECT SPECS** 