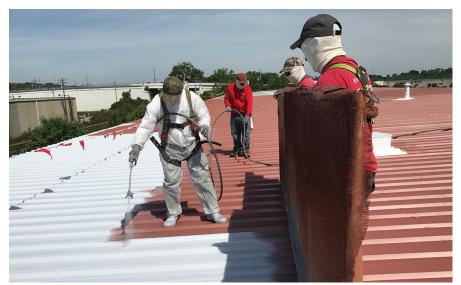

Finally, two coats of High Solids Silicone 412 were applied to the roof. The building owner specifically requested a light grey top coat.

## **PRODUCTS**

- Red Oxide Rust Prime 912Urethane Brush-Grade 522
- High Solids Silicone 412

Top Coat

Penetration Detail

www.americanweatherstar.com Page 5 of 6