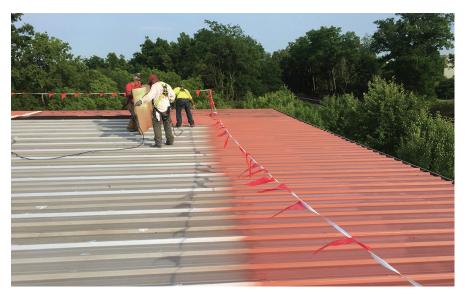

## **PROCESS**

First, the entire roof was pressure-washed to remove all loose dirt and debris. Additionally, the contractor reinforced the deteriorated metal paneling and replaced/tightened all missing/loose fasteners. Then, the roof was primed with Red Oxide Rust Prime 912. This primer is designed for metal roofs with any rust or oxidation.

Finally, two coats of High Solids Silicone 412 were applied to the roof. The building owner specifically requested a light grey top coat.

## **PRODUCTS**

- Red Oxide Rust Prime 912Urethane Brush-Grade 522
- High Solids Silicone 412

Aerial View

Before

www.americanweatherstar.com Page 2 of 6

**CASE STUDY:**Met-A-Sil