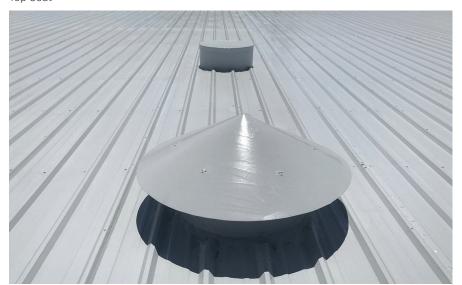

Finally, two coats of High Solids Silicone 412 were applied to the roof. The building owner specifically requested a light grey top coat.

## **PRODUCTS**

- Red Oxide Rust Prime 912Urethane Brush-Grade 522
- High Solids Silicone 412

Top Coat

Top Coat

www.americanweatherstar.com Page 6 of 6