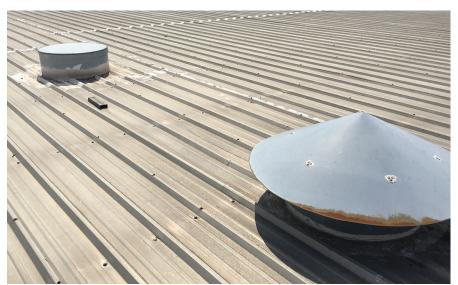

## **PRODUCTS**

- Red Oxide Rust Prime 912Urethane Brush-Grade 522
- High Solids Silicone 412

Top Coat

Penetration Detail

www.americanweatherstar.com Page 5 of 6