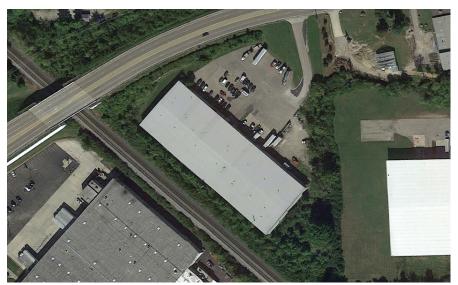

www.americanweatherstar.com Page 1 of 6

**CASE STUDY:**Met-A-Sil

**PROJECT SPECS** 

Surface type: Metal Size: 72, 738 sq. ft. Age: Unknown

Location: Fairfield, OH

Industry: Auto

**Solution:** Met-A-Sil (High-Solids)

## **PRODUCTS**

- Red Oxide Rust Prime 912Urethane Brush-Grade 522
- High Solids Silicone 412

Aerial View

Before

www.americanweatherstar.com Page 2 of 6

**CASE STUDY:**Met-A-Sil

#### **PROJECT SPECS**

Surface type: Metal Size: 72, 738 sq. ft. Age: Unknown

Location: Fairfield, OH

**Industry:** Auto

Solution: Met-A-Sil (High-Solids)