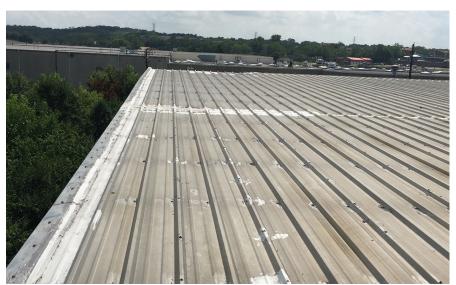

## **PRODUCTS**

- Red Oxide Rust Prime 912Urethane Brush-Grade 522
- High Solids Silicone 412

Aerial View

Before

www.americanweatherstar.com Page 2 of 6

**CASE STUDY:**Met-A-Sil