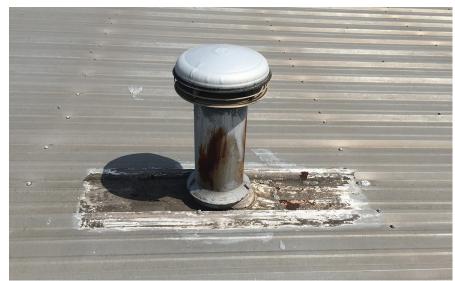

# Penetrations can often cause unwanted rust or leaking issues, as in this roof.

#### RESEARCH

Serious rust and corrosion issues were revealed upon closer inspection around the penetrations in this standing seam metal roof.

The installing contractor chose Met-A-Sil as the solution for this roof. This system is formulated to seal, waterproof, and preserve metal roofs from the harmful effects of the sun, wind, and rain. The system's main component, Silicone 410 or High Solids Silicone 412, provides superior elemental protection for metal roofs. The contractor chose the high solids option for this particular job. The system's performance is the same no matter which silicone top coat is chosen. It is strictly the contractor's preference.

## **PRODUCTS**

- Red Oxide Rust Prime 912Urethane Brush-Grade 522
- High Solids Silicone 412

Rusted Penetration

Rusted Penetration

www.americanweatherstar.com Page 3 of 6

**CASE STUDY:**Met-A-Sil

**PROJECT SPECS** 