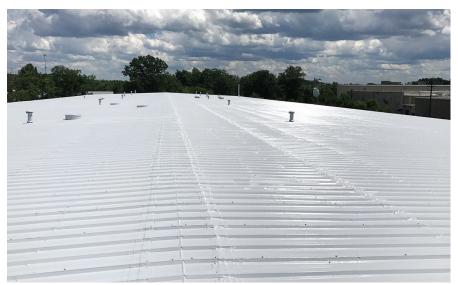

Finally, two coats of High Solids Silicone 412 were applied to the roof. The building owner specifically requested a light grey top coat.

## **RESULT**

After receiving the Met-A-Sil system, the roof now has an attractive, watertight finish with at least 15 years of extended life. It is now protected from any further rust or corrosion thanks to the Red Oxide Rust Prime 912. American WeatherStar issued a 15-year material warranty on the Met-A-Sil system.

## **PRODUCTS**

- Red Oxide Rust Prime 912Urethane Brush-Grade 522
- High Solids Silicone 412

Top Coat

Penetration Detail

www.americanweatherstar.com Page 5 of 6

## **PRODUCTS**

- Red Oxide Rust Prime 912Urethane Brush-Grade 522
- High Solids Silicone 412

Top Coat

Top Coat

www.americanweatherstar.com Page 6 of 6