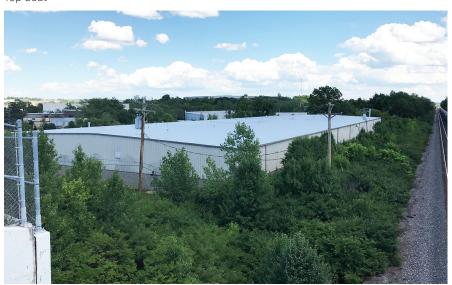

## **PRODUCTS**

- Red Oxide Rust Prime 912Urethane Brush-Grade 522
- High Solids Silicone 412

Aerial View

Before

www.americanweatherstar.com Page 2 of 6

**CASE STUDY:**Met-A-Sil