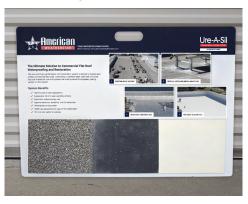

## **Ure-A-Sil System Board - EPDM/Single-Ply**

## Met-A-Gard/Met-A-Sil System Board

2-sided presentation board displaying the Ure-A-SII system applied over EPDM and single-ply substrate

QTY: \_\_\_\_\_ (Limit 1)

2-sided presentation board displaying the Ure-A-SII system applied over modified bitumen and built-up roof substrate