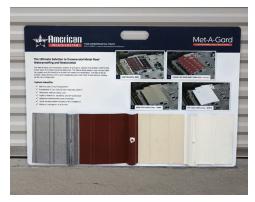

## Met-A-Gard/Met-A-Sil System Board

2-sided presentation board displaying the Ure-A-SII system applied over EPDM and single-ply substrate

QTY: \_\_\_\_\_ (Limit 1)

2-sided presentation board displaying the Ure-A-SII system applied over modified bitumen and built-up roof substrate

QTY: \_\_\_\_\_ (Limit 1)

2-sided presentation board displaying the Met-A-Gard and Met-A-Sil systems applied over metal substrate

QTY: \_\_\_\_\_ (Limit 1)

**Note:** System Boards will arrive in a durable cardboard sleeve to help protect against the natural wear and tear that occurs during travel, storage, and day-to-day use. While we also provide plenty of samples intended for you to leave with your potential customer, we recommend you hold on to your System Boards for continued use.