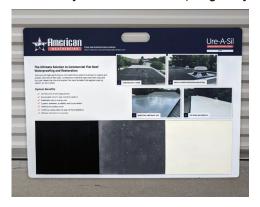

## **Ure-A-Sil System Board - EPDM/Single-Ply**

## Met-A-Gard/Met-A-Sil System Board

2-sided presentation board displaying the Ure-A-SII system applied over EPDM and single-ply substrate

QTY: \_\_\_\_\_ (Limit 1)

2-sided presentation board displaying the Ure-A-SII system applied over modified bitumen and built-up roof substrate