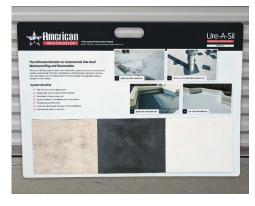

## **Ure-A-Sil System Board - EPDM/Single-Ply**

## Met-A-Gard/Met-A-Sil System Board

2-sided presentation board displaying the Ure-A-SII system applied over EPDM and single-ply substrate

QTY: \_\_\_\_\_ (Limit 1)

2-sided presentation board displaying the Ure-A-SII system applied over modified bitumen and built-up roof substrate