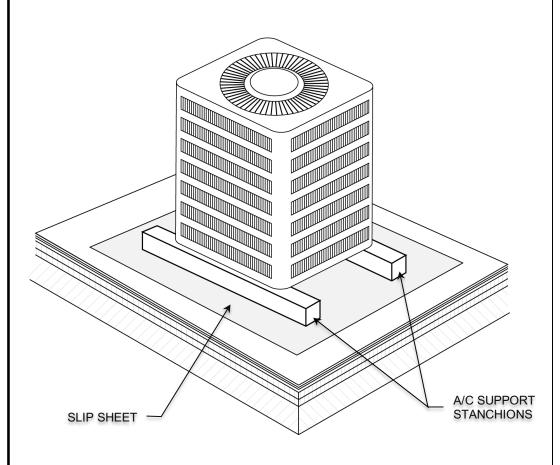

## A/C SUPPORT STANCHION

See specific application guideline for suitable AWS slip sheet.

NOTE: This detail is provided to show a generally recommended procedure for dealing with the condition shown. It will not and cannot provide a specific solution for every condition likely to be encountered in field application. Where field conditions differ, the use of applicable portions of the detail shown or its adaptation by an experienced and conscientious applicator should result in a quality project.

SLIP SHEET

REVISION DATE: 04/21/2022

SCALE: NTS