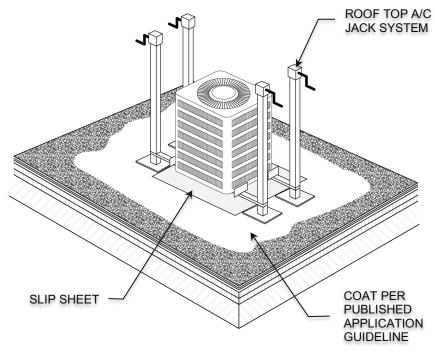

## FLAT ROOF: SLIP SHEET

A/C support stanchions (Sleepers) need to be removed prior to coating using a roof top A/C jack system or similar process. After the AWS system is installed in accordance to the published Application Guideline, a slip sheet is added before the stanchions are replaced and the A/C is lowered back to the roof.

Contact American WeatherStar with any questions.

NOTE: Stanchions should be in good condition. Rotten and/or deteriorated stanchions should be replaced. Slip sheet should extend a minimum of 6" beyond the outside edges of stanchion.